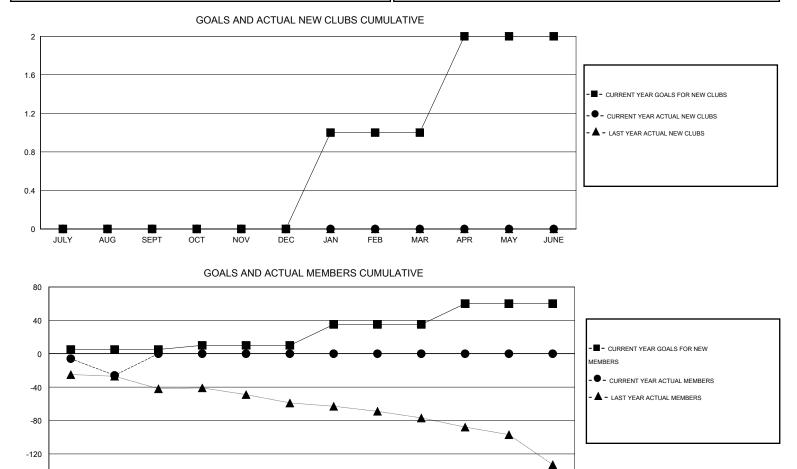

## LOCATION NEW JERSEY

GMT CA 1

| Clubs         |                  |                  |                  |                  | Members               |                    |                                     |                    |                  |  |
|---------------|------------------|------------------|------------------|------------------|-----------------------|--------------------|-------------------------------------|--------------------|------------------|--|
|               | RESUL            | TS FOR 2016-2017 |                  |                  | RESULTS FOR 2016-2017 |                    |                                     |                    |                  |  |
| QUARTER       | NEW CLUB<br>GOAL | NEW CLUBS        | DROPPED<br>CLUBS | NET<br>GAIN/LOSS | QUARTER               | NEW MEMBER<br>GOAL | CHARTER AND<br>NEW MEMBERS<br>ADDED | DROPPED<br>MEMBERS | NET<br>GAIN/LOSS |  |
| JULY/AUG/SEPT | 0                | 0                | 0                | 0                | JULY/AUG/SEPT         | 5                  | 10                                  | 36                 | -26              |  |
| OCT/NOV/DEC   | 0                | 0                | 0                | 0                | OCT/NOV/DEC           | 5                  | 0                                   | 0                  | 0                |  |
| JAN/FEB/MAR   | 1                | 0                | 0                | 0                | JAN/FEB/MAR           | 25                 | 0                                   | 0                  | 0                |  |
| APR/MAY/JUNE  | 1                | 0                | 0                | 0                | APR/MAY/JUNE          | 25                 | 0                                   | 0                  | 0                |  |